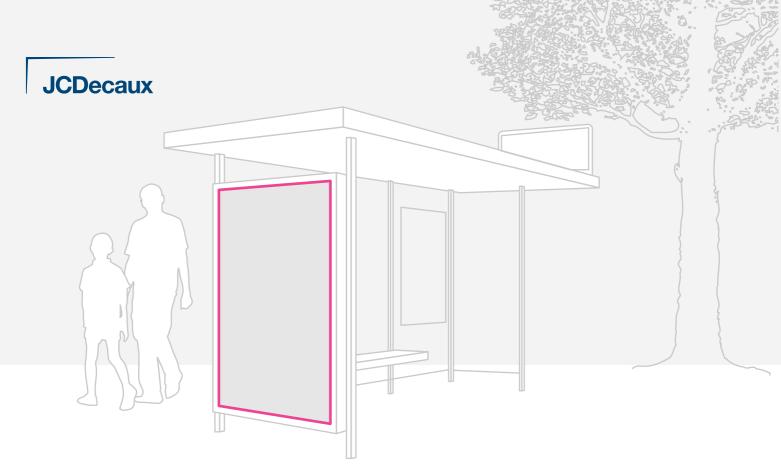

## Abribus

| Poster size<br>Visible area | 1182 x 1735 mm<br>1160 x 1710 mm                                                                                                                                                                                                           |
|-----------------------------|--------------------------------------------------------------------------------------------------------------------------------------------------------------------------------------------------------------------------------------------|
| Material                    | G-print 150 gsm or similar coated matte paper.<br>Reverse printing is recommended.                                                                                                                                                         |
| Quantity of posters         | The quantity of the posters is indicated in the media contract.<br>An additional 20% should be added to this quantity, to be<br>used as spares.                                                                                            |
| Delivery & packaging        | All deliveries should be marked with the customer's name,<br>campaign weeks, booking number and the quantity of posters<br>/ design.                                                                                                       |
|                             | Posters should be delivered flat on pallets, face up. A layout of<br>the design and the number of posters should be indicated on<br>each pallet. If the delivery includes several designs, they<br>should be separated and clearly marked. |
|                             | Make sure that the posters are protected from damage during transport.                                                                                                                                                                     |
|                             | JCDecaux Finland reserves the right to charge the customer for additional handling fees should the customer not follow these packaging instructions.                                                                                       |
| Handling fee                | A handling fee of 20–200 pcs $250 \in + VAT$ and for larger volumes $300 \in + VAT$ .<br>The handling fee will be included in the media invoice.                                                                                           |
| Time of delivery            | Posters should be delivered no later than 10 days prior to the campaign start date. Posters can be delivered between the hours of 08:00 and 16:00.                                                                                         |
| Delivery address            | JCDecaux Finland Oy<br>Lähettämö<br>Sahaajankatu 34<br>00880 Helsinki<br>Finland                                                                                                                                                           |